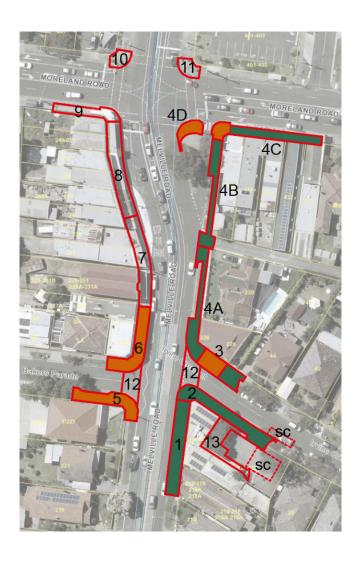

## **Staging Plan**

Working hours: 5 am-5 pm. The site foreman will notify directly the adjacent properties before the works to adjust their working hours. *Early morning works* between 5am – 9am will be required for sites located on the east side of Moreland Rd due to the clearway and Yarra Tram 's requirement. This includes Stage 1, Stage 2, Stage 3 and Stage 4.

| STAGE | DATE                                                                                                               | Approximate<br>Duration and<br>Status                     |
|-------|--------------------------------------------------------------------------------------------------------------------|-----------------------------------------------------------|
|       | Site establishment & survey<br>10 -16 March 2022                                                                   | Completed                                                 |
| 1     | 16 March – 1 April 2022                                                                                            | Completed                                                 |
| 2     | 21 March – 5 April 2022                                                                                            | Completed                                                 |
| 3     | 4 April – 2 May 2022<br>Irvine Cr road closure (to<br>Melville Rd) until further<br>advice, please use other exits | Completed,<br>except for the<br>raingarden<br>landscaping |
| 4A    | 25 March – 2 May 2022                                                                                              | Completed                                                 |
| 4B    | 2 May 2022 – 12 May 2022                                                                                           | Completed                                                 |
| 4C    | 2 May – 20 May 2022                                                                                                | Completion this week                                      |
| 4D    | 23 May – 27 May 2022                                                                                               | 1 week                                                    |
| 5     | 30 May – 13 June 2022  Bakers Pd closure may be required , please use other exits                                  | 1.5 weeks                                                 |
| 6     | 13 June – 17 June 2022                                                                                             | 1 weeks                                                   |
| 7     | To be advised                                                                                                      | 1.5 weeks                                                 |
| 8     | To be advised                                                                                                      | 2 weeks                                                   |
| 9     | To be advised                                                                                                      | 2 weeks                                                   |
| 10-13 | To be advised                                                                                                      |                                                           |
| SC    | Site Compound storage - 10<br>March until the end of<br>construction project                                       |                                                           |