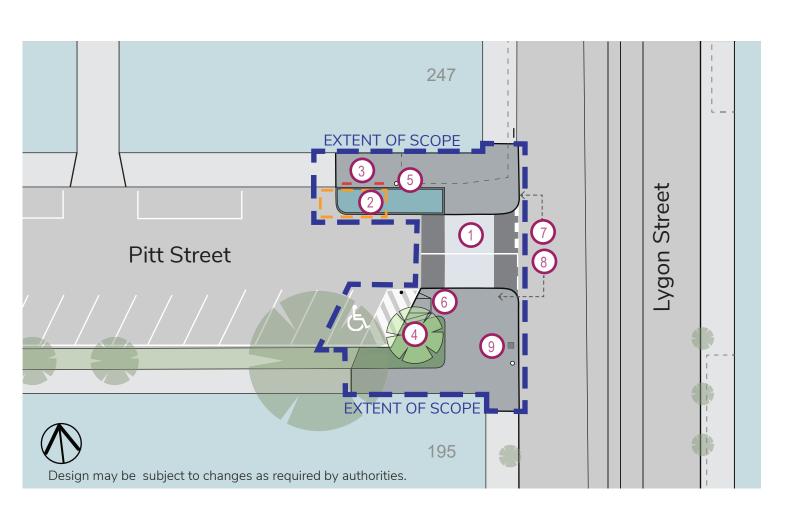

## moreland.vic.gov.au/pitt-street-improvements

urbandesign@moreland.vic.gov.au

1 Threshold Crossing

Rain-garden
Replacing
Loading Zone

New Bike Hoops

New Tree 'Water Gum' Tristaniopsis Laurina

(5) New lighting

6 New Accessible Ramp

7 Bluestone Kerb

8 New Asphalt Footpath

New Rubbish Bin