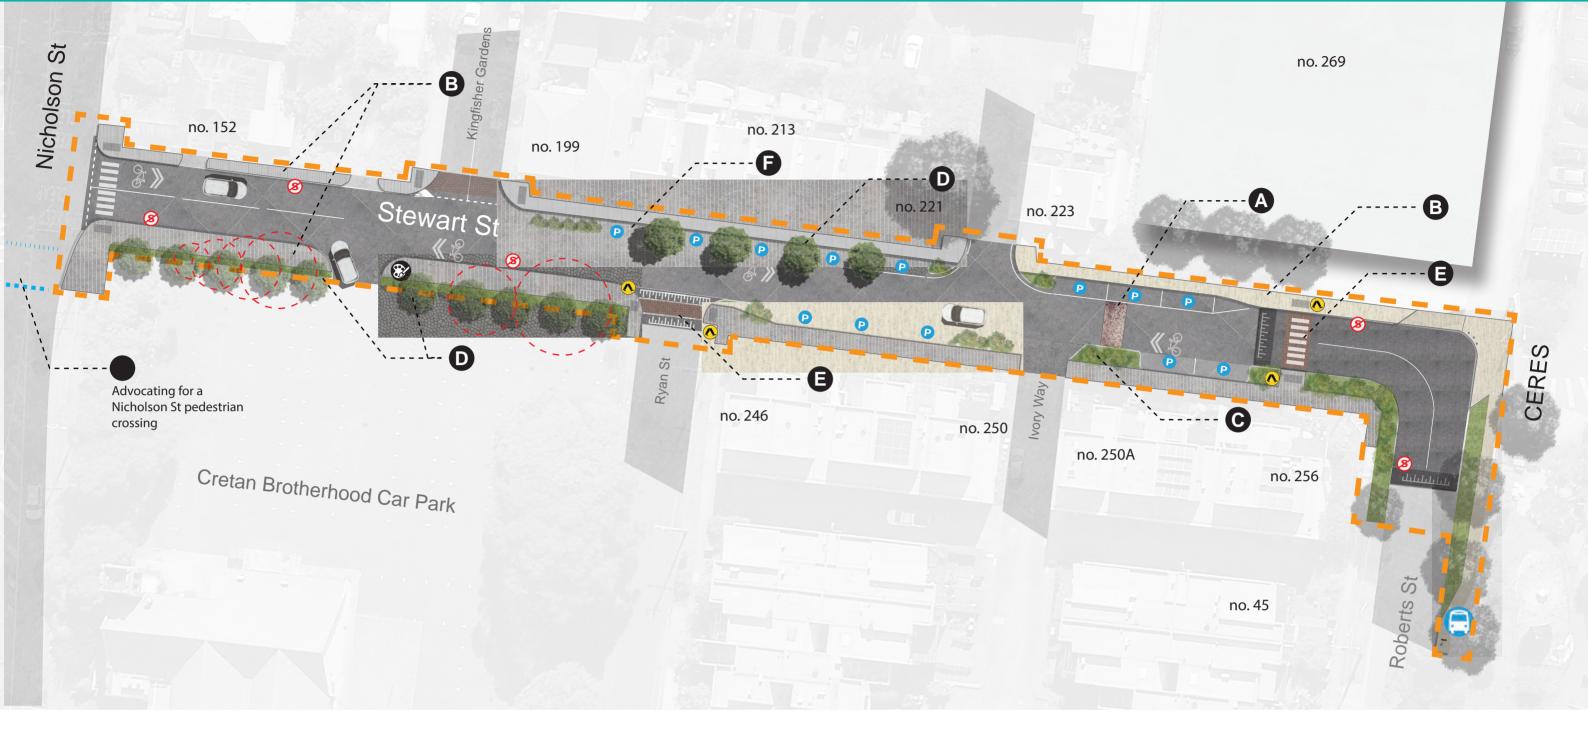

## **STEWART STREET STREETSCAPE IMPROVEMENT** DRAFT CONCEPT PLAN

04.05.2022

Tell us what you think at: conversations.moreland.vic.gov.au/stewart-street

0

Traffic calming road treatments and bike markings New footpaths. Recycled content materials

treatments (WSUD)

& Planting

D

New trees

E

Raised pedestrian

crossings

Permeable surfaces

under carparking.

Public art & wayfinding

Stewart St: Looking west toward Nicholson St

Stewart St: Looking east toward CERES

THE CONCEPT PLAN AND IMAGES ABOVE ARE PRELIMINARY ONLY. RENDERS ARE ART-ISTS' IMPRESSIONS. THE SCOPE OF WORKS AND DESIGN IS SUBJECT TO REVIEW BY AUTHORITIES AND FURTHER COSTING