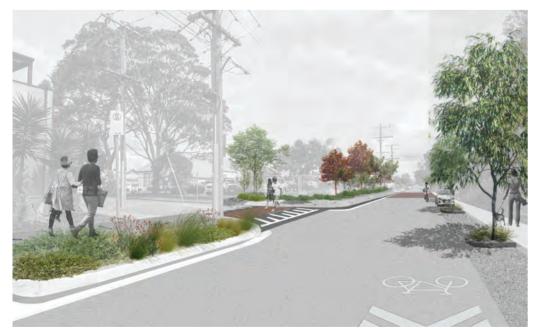

## **STEWART STREET STREETSCAPE IMPROVEMENT** DRAFT CONCEPT PLAN

04.05.2022

Tell us what you think at: conversations.moreland.vic.gov.au/stewart-street

0

Traffic calming road treatments and bike markings New footpaths. Recycled content materials

treatments (WSUD)

& Planting

D

New trees

E

Raised pedestrian

crossings

Permeable surfaces

under carparking.

Public art & wayfinding

Stewart St: Looking west toward Nicholson St

Stewart St: Looking east toward CERES

THE CONCEPT PLAN AND IMAGES ABOVE ARE PRELIMINARY ONLY. RENDERS ARE ART-ISTS' IMPRESSIONS. THE SCOPE OF WORKS AND DESIGN IS SUBJECT TO REVIEW BY AUTHORITIES AND FURTHER COSTING