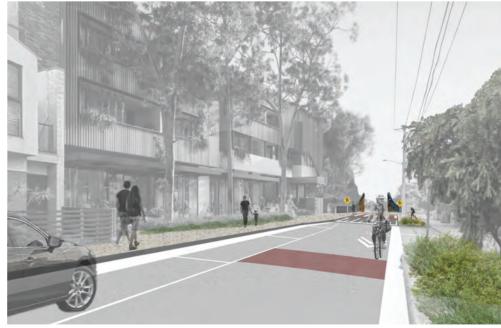

## **STEWART STREET STREETSCAPE IMPROVEMENT** DRAFT CONCEPT PLAN

04.05.2022

Tell us what you think at: conversations.moreland.vic.gov.au/stewart-street

0

Traffic calming road treatments and bike markings New footpaths. Recycled content materials

treatments (WSUD)

& Planting

D

New trees

E

Raised pedestrian

crossings

Permeable surfaces

under carparking.

Public art & wayfinding

Stewart St: Looking west toward Nicholson St

Stewart St: Looking east toward CERES

THE CONCEPT PLAN AND IMAGES ABOVE ARE PRELIMINARY ONLY. RENDERS ARE ART-ISTS' IMPRESSIONS. THE SCOPE OF WORKS AND DESIGN IS SUBJECT TO REVIEW BY AUTHORITIES AND FURTHER COSTING