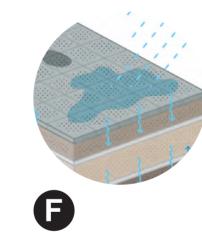

treatments (WSUD)

& Planting

D

New trees

E

Raised pedestrian

crossings

Permeable surfaces