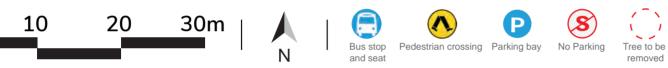

treatments (WSUD)

& Planting

D

New trees

E

Raised pedestrian

crossings

Permeable surfaces

under carparking.

Public art & wayfinding

Stewart St: Looking west toward Nicholson St

Stewart St: Looking east toward CERES

THE CONCEPT PLAN AND IMAGES ABOVE ARE PRELIMINARY ONLY. RENDERS ARE ART-ISTS' IMPRESSIONS. THE SCOPE OF WORKS AND DESIGN IS SUBJECT TO REVIEW BY AUTHORITIES AND FURTHER COSTING