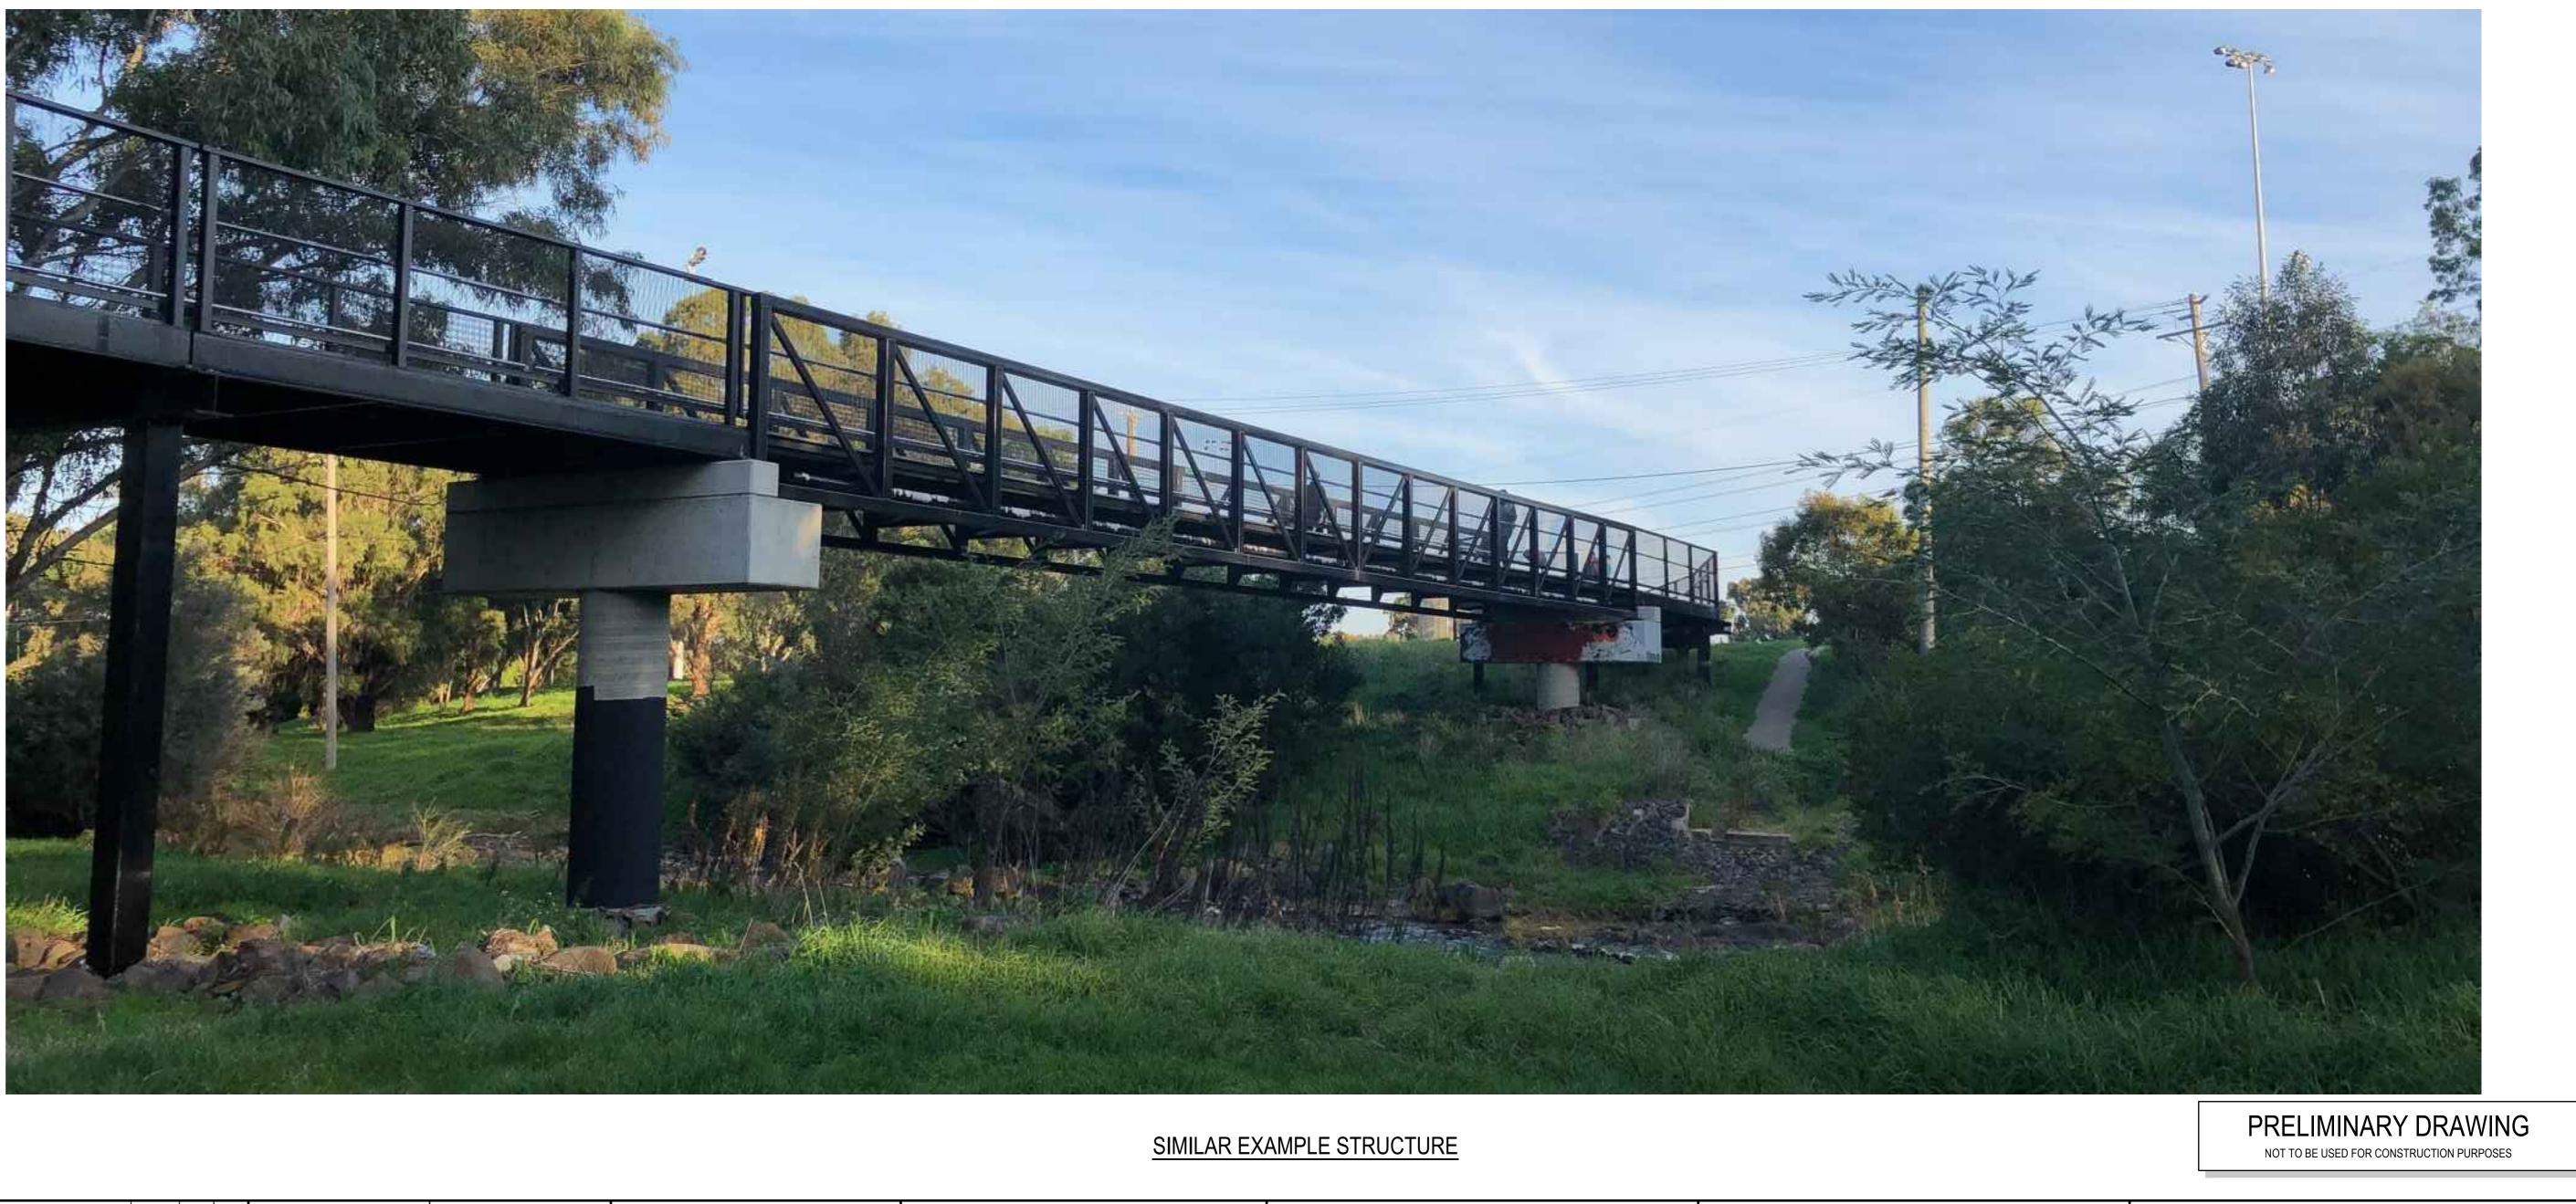

|  |  |  |   | É. |        |  |
|--|--|--|---|----|--------|--|
|  |  |  | ~ |    | XXXXX. |  |

Moreland City Council

PEDESTRIAN BRIDGE REPLACEMENT

HARDING STREET BRUNSWICK

VIEW OF EASTERN APPROACH

STRUCTURAL DRAWING