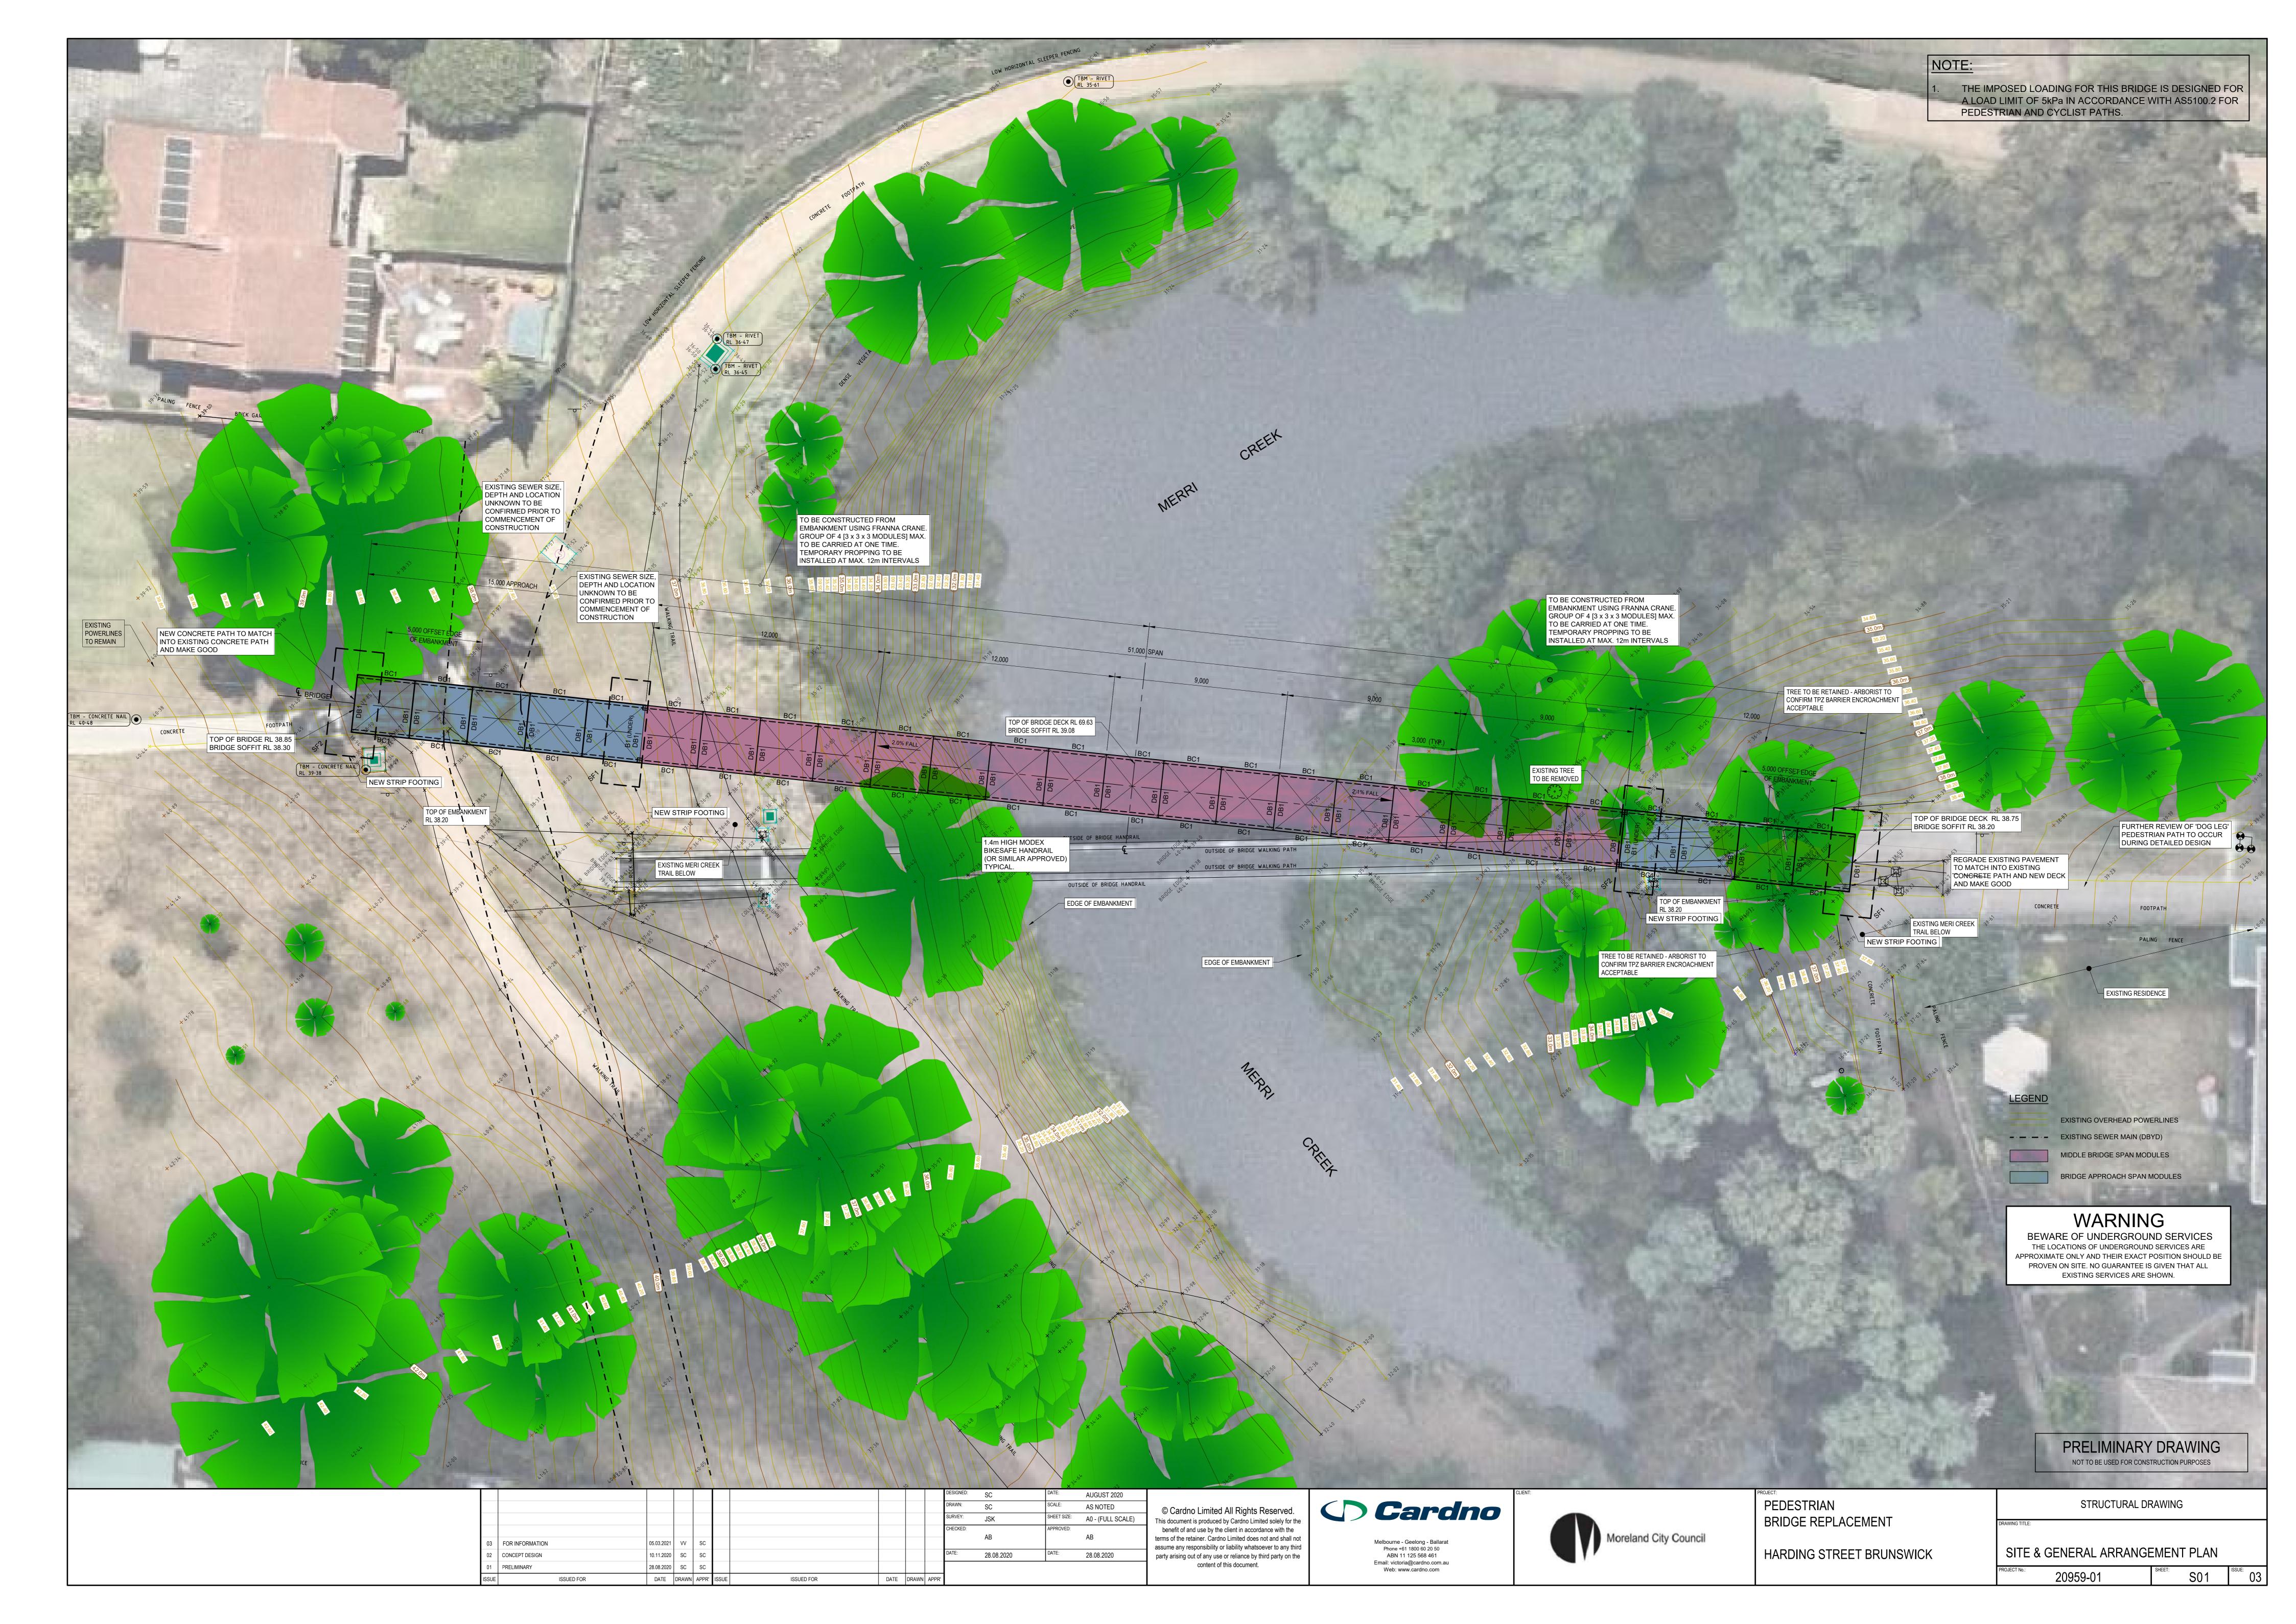

|  |  |  |   | É. |        |  |
|--|--|--|---|----|--------|--|
|  |  |  | ~ |    | XXXXX. |  |

Moreland City Council

PEDESTRIAN BRIDGE REPLACEMENT

HARDING STREET BRUNSWICK

VIEW OF EASTERN APPROACH

STRUCTURAL DRAWING