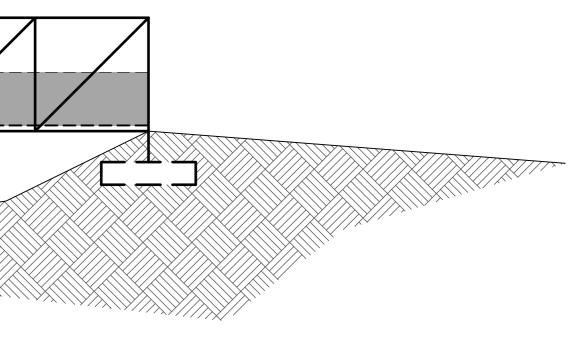

## TYPICAL SECTION THROUGH BRIDGE WALKWAY

## MODEX BIKESAFE HANDRAIL

| 03    | FOR INFORMATION |
|-------|-----------------|
| 02    | CONCEPT DESIGN  |
| 01    | PRELIMINARY     |
| ISSUE | ISSUED FOR      |
|       |                 |

|            |       |       |       |            |      |       |       | DESIGNED: | SC         | DATE:       | AUGUST 2020       |                                                                      |
|------------|-------|-------|-------|------------|------|-------|-------|-----------|------------|-------------|-------------------|----------------------------------------------------------------------|
|            |       |       |       |            |      |       |       | DRAWN:    | SC         | SCALE:      | AS NOTED          | © Cardno Limited Al                                                  |
|            |       |       |       |            |      |       |       | SURVEY:   | JSK        | SHEET SIZE: | A0 - (FULL SCALE) | This document is produced by                                         |
|            |       |       |       |            |      |       |       | CHECKED:  | AD         | APPROVED:   |                   | benefit of and use by the clie                                       |
| 05.03.2021 | VV    | SC    |       |            |      |       |       |           | AB         |             | AB                | terms of the retainer. Cardno Li<br>assume any responsibility or lia |
| 10.11.2020 | SC    | SC    |       |            |      |       |       | DATE:     | 28.08.2020 | DATE:       | 28.08.2020        | party arising out of any use or                                      |
| 28.08.2020 | SC    | SC    |       |            |      |       |       |           |            |             |                   | content of this                                                      |
| DATE       | DRAWN | APPR' | ISSUE | ISSUED FOR | DATE | DRAWN | APPR' |           |            |             |                   |                                                                      |