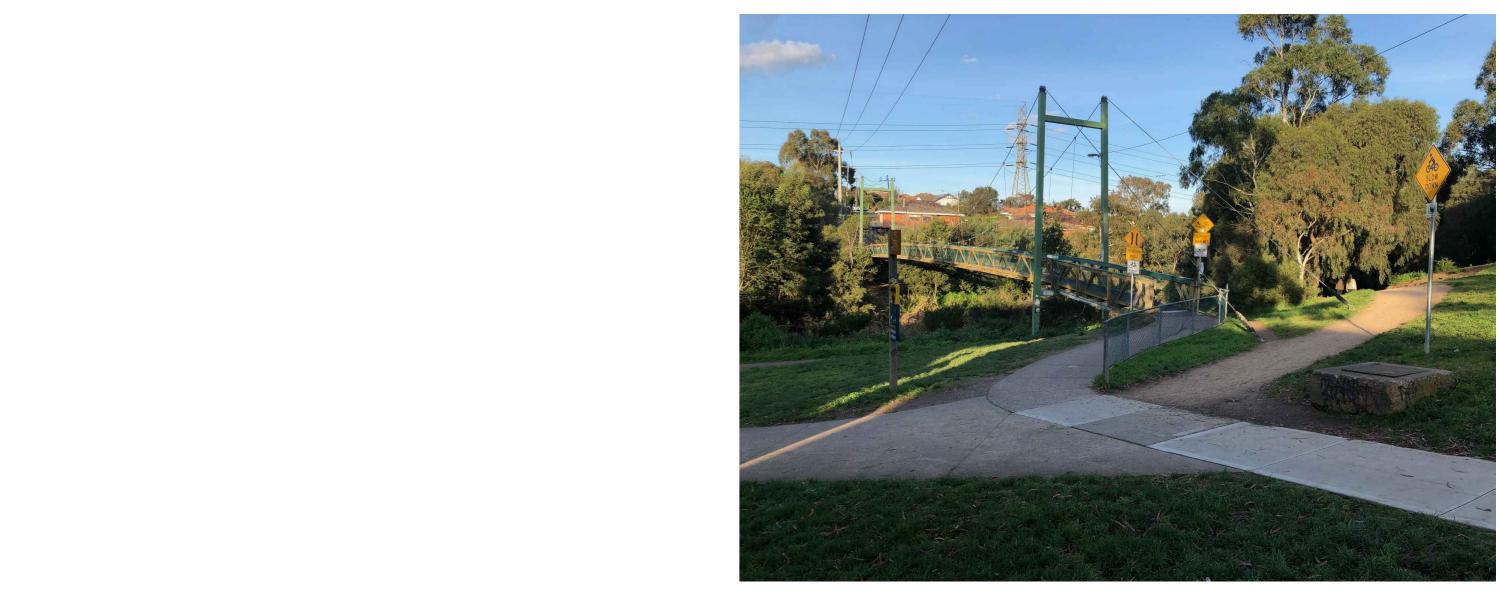

|  |  |  |   | É. |        |  |
|--|--|--|---|----|--------|--|
|  |  |  | ~ |    | XXXXX. |  |

Moreland City Council

PEDESTRIAN BRIDGE REPLACEMENT

HARDING STREET BRUNSWICK

VIEW OF EASTERN APPROACH

STRUCTURAL DRAWING