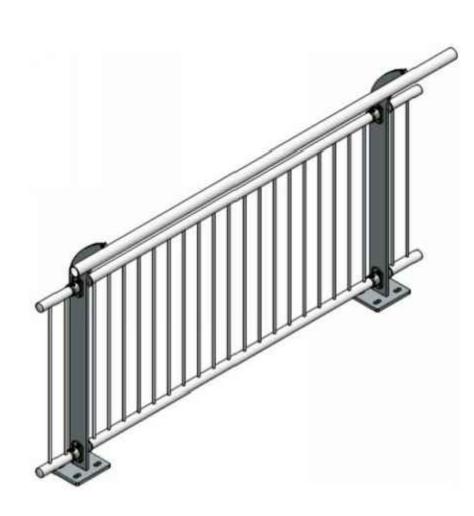

## MODEX BIKESAFE HANDRAIL

| 03    | FOR INFORMATION |
|-------|-----------------|
| 02    | CONCEPT DESIGN  |
| 01    | PRELIMINARY     |
| ISSUE | ISSUED FOR      |
|       |                 |

|            |       |       |       |            |      |       |       | DESIGNED: | SC         | DATE:       | AUGUST 2020       |                                                                      |
|------------|-------|-------|-------|------------|------|-------|-------|-----------|------------|-------------|-------------------|----------------------------------------------------------------------|
|            |       |       |       |            |      |       |       | DRAWN:    | SC         | SCALE:      | AS NOTED          | © Cardno Limited Al                                                  |
|            |       |       |       |            |      |       |       | SURVEY:   | JSK        | SHEET SIZE: | A0 - (FULL SCALE) | This document is produced by                                         |
|            |       |       |       |            |      |       |       | CHECKED:  | AD         | APPROVED:   |                   | benefit of and use by the clie                                       |
| 05.03.2021 | VV    | SC    |       |            |      |       |       |           | AB         |             | AB                | terms of the retainer. Cardno Li<br>assume any responsibility or lia |
| 10.11.2020 | SC    | SC    |       |            |      |       |       | DATE:     | 28.08.2020 | DATE:       | 28.08.2020        | party arising out of any use or                                      |
| 28.08.2020 | SC    | SC    |       |            |      |       |       |           |            |             |                   | content of this                                                      |
| DATE       | DRAWN | APPR' | ISSUE | ISSUED FOR | DATE | DRAWN | APPR' |           |            |             |                   |                                                                      |