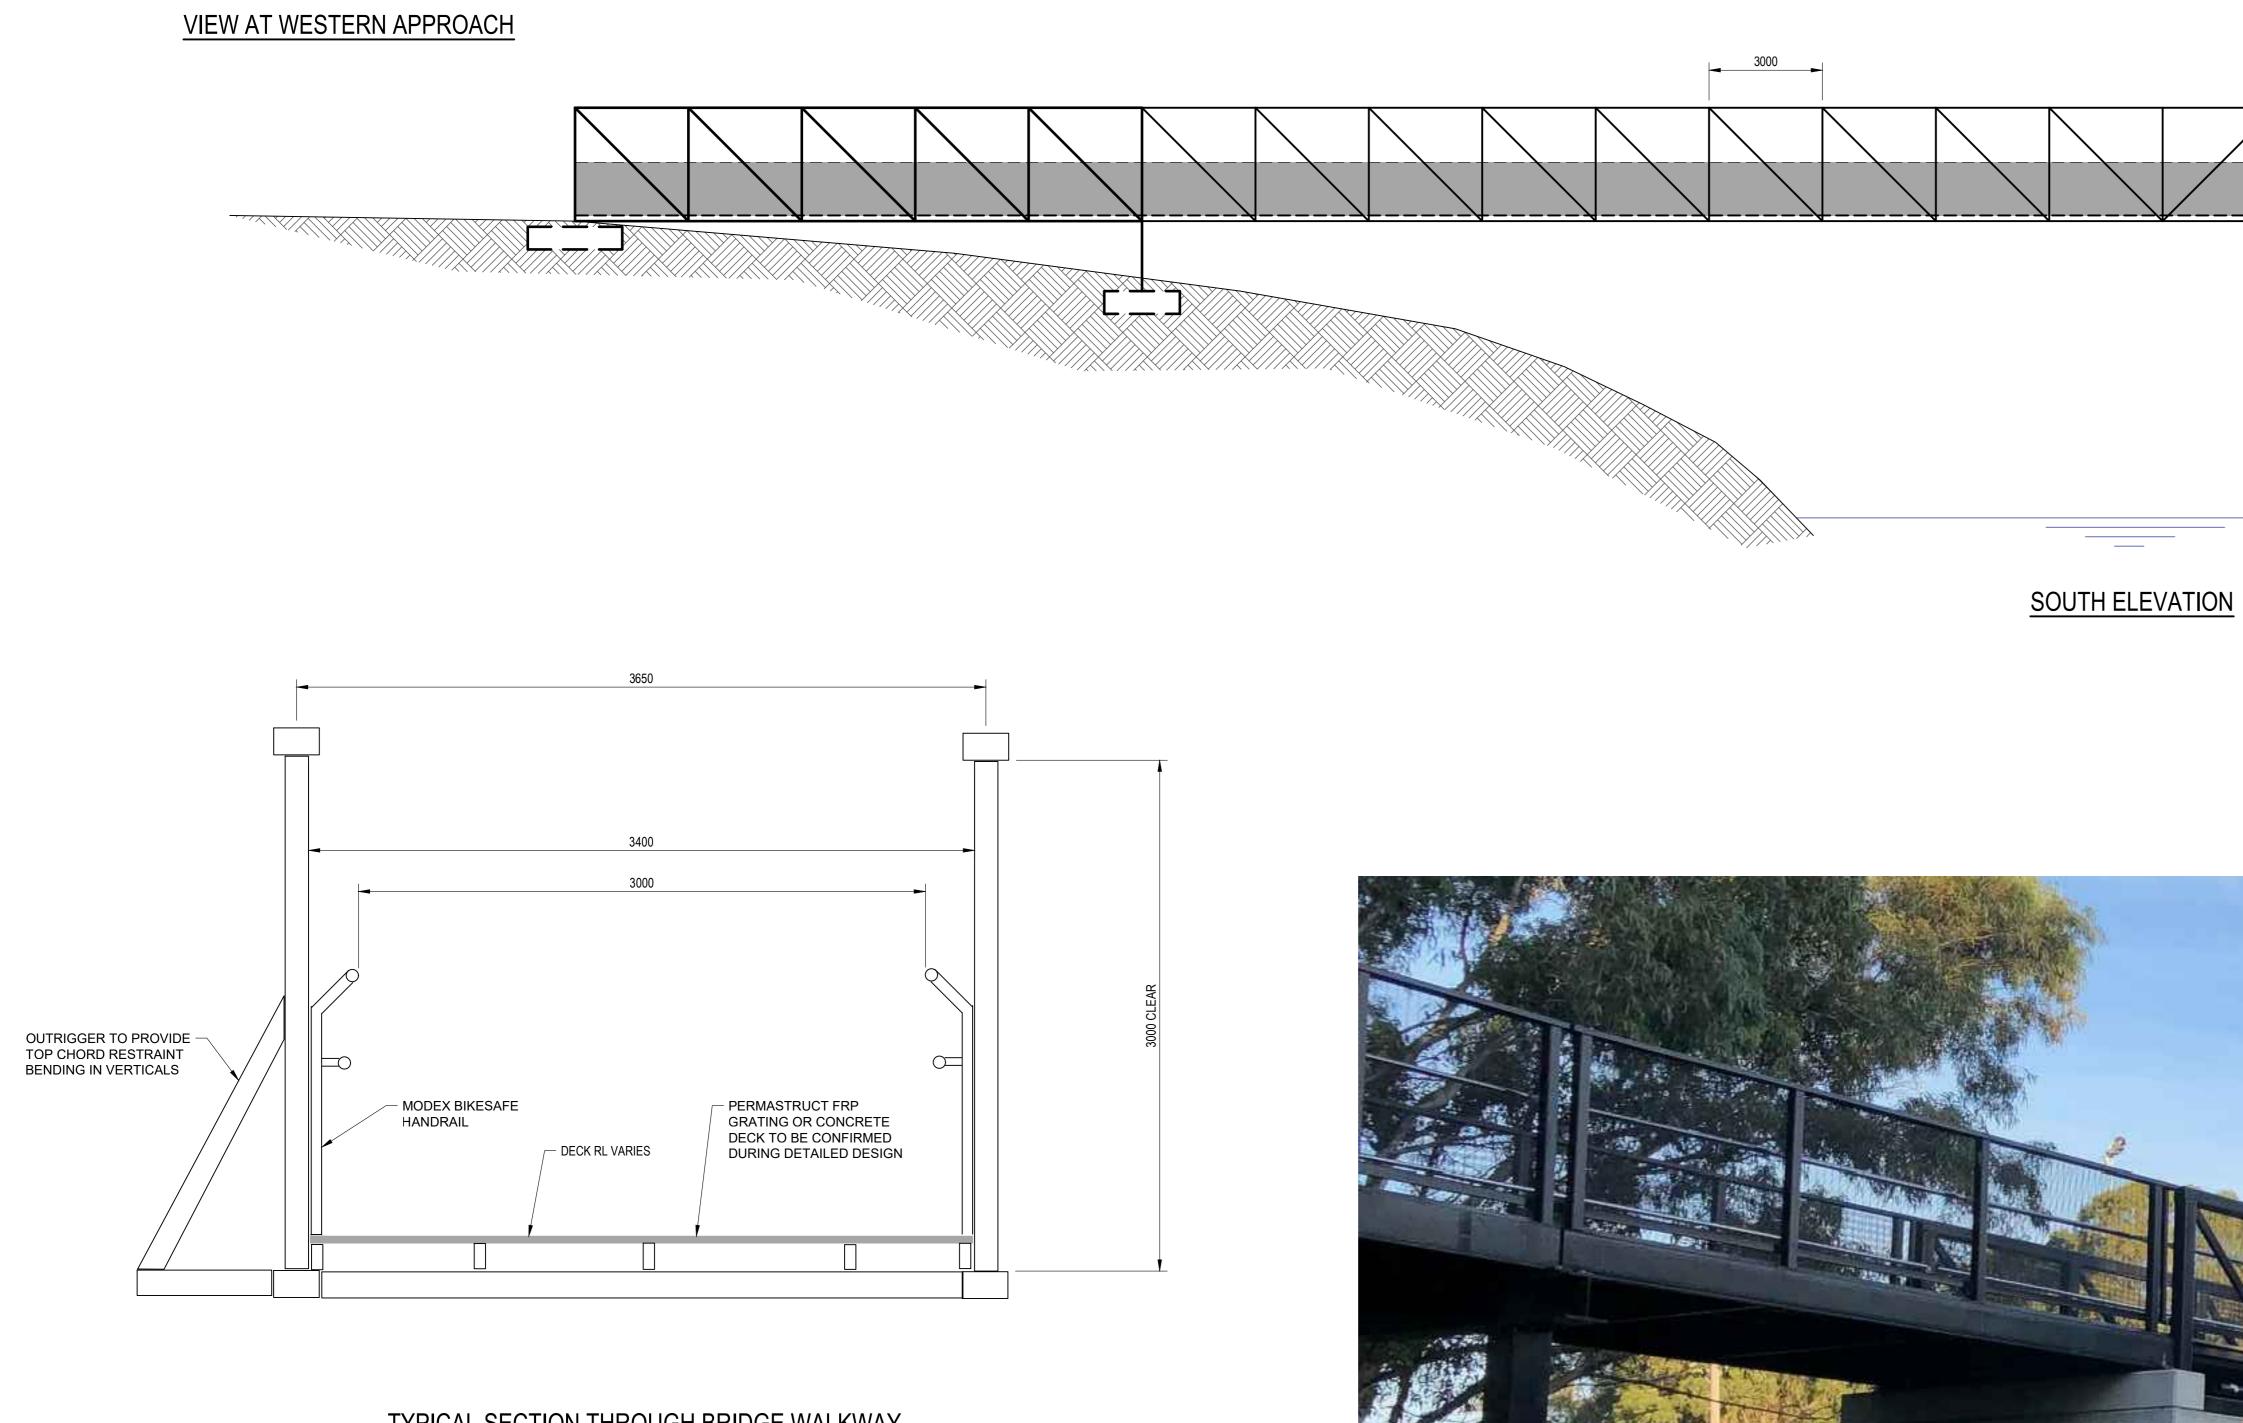

## TYPICAL SECTION THROUGH BRIDGE WALKWAY

## MODEX BIKESAFE HANDRAIL

| 03    | FOR INFORMATION |
|-------|-----------------|
| 02    | CONCEPT DESIGN  |
| 01    | PRELIMINARY     |
| ISSUE | ISSUED FOR      |
|       |                 |

|            |       |       |       |            |      |       |       | DESIGNED: | SC         | DATE:       | AUGUST 2020       |                                                                      |
|------------|-------|-------|-------|------------|------|-------|-------|-----------|------------|-------------|-------------------|----------------------------------------------------------------------|
|            |       |       |       |            |      |       |       | DRAWN:    | SC         | SCALE:      | AS NOTED          | © Cardno Limited Al                                                  |
|            |       |       |       |            |      |       |       | SURVEY:   | JSK        | SHEET SIZE: | A0 - (FULL SCALE) | This document is produced by                                         |
|            |       |       |       |            |      |       |       | CHECKED:  | AD         | APPROVED:   |                   | benefit of and use by the clie                                       |
| 05.03.2021 | VV    | SC    |       |            |      |       |       |           | AB         |             | AB                | terms of the retainer. Cardno Li<br>assume any responsibility or lia |
| 10.11.2020 | SC    | SC    |       |            |      |       |       | DATE:     | 28.08.2020 | DATE:       | 28.08.2020        | party arising out of any use or                                      |
| 28.08.2020 | SC    | SC    |       |            |      |       |       |           |            |             |                   | content of this                                                      |
| DATE       | DRAWN | APPR' | ISSUE | ISSUED FOR | DATE | DRAWN | APPR' |           |            |             |                   |                                                                      |

ELEVATION, SECTION AND DETAILS

| PROJE |          | SHEET: | ISSUE: |
|-------|----------|--------|--------|
|       | 20959-01 | S02    |        |
|       | 20000 01 | 002    | 00     |