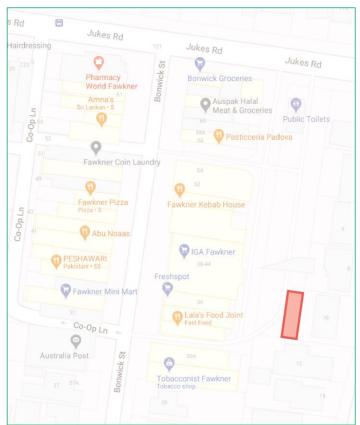

The proposed site for business car parking is within 200m of the Bonwick Street business precinct – the south-east section of the public carpark in Penn Court, Fawkner. (Please see the Google Maps image to the right. The proposed site is highlighted in red.)

Above: Location of proposed dedicated business car parking. Location is Penn Court, Fawkner, highlighted in red.